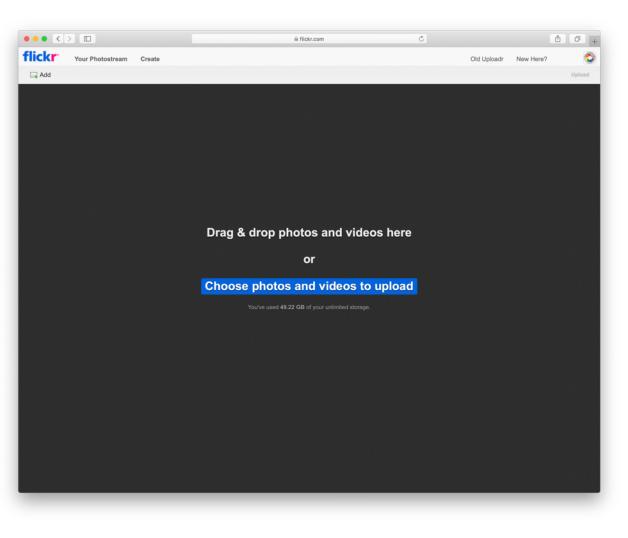

# CREATING A NEW ALBUM, 2

Click the button to upload images, and can create a new album in that dialog

1. Either navigate to your pictures, or you can drag from a directory.

- 1. Either navigate to your pictures, or you can drag from a directory.
- 2. Notice that only one of the images you are uploading are selected, with the pink outline.