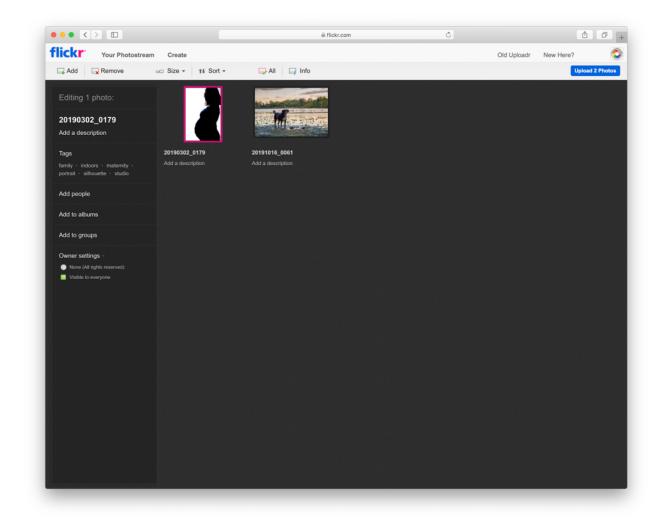

# CREATING A NEW ALBUM, 2

Click the button to upload images, and can create a new album in that dialog

1. Either navigate to your pictures, or you can drag from a directory.

- 1. Either navigate to your pictures, or you can drag from a directory.
- 2. Notice that only one of the images you are uploading are selected, with the pink outline.

- 1. Either navigate to your pictures, or you can drag from a directory.
- 2. Notice that only one of the images you are uploading are selected, with the pink outline.
- 3. Now notice that ALL images are selected