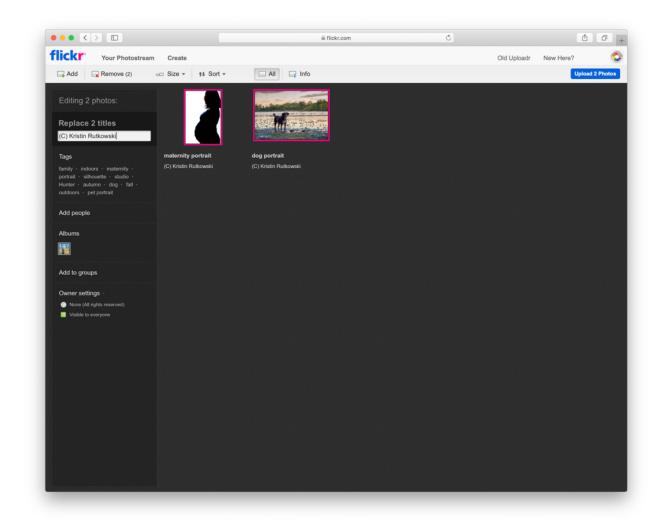

- 1. Either navigate to your pictures, or you can drag from a directory.
- 2. Notice that only one of the images you are uploading are selected, with the pink outline.
- 3. Now notice that ALL images are selected
- 4. Click "Add to albums", then select the desired album.
- 5. Notice the green check mark next to each album in which the selected images will be uploaded.
- 6. You can set the title and description individually, or select multiple and change for all. Also notice that the album icon is in the left navbar.