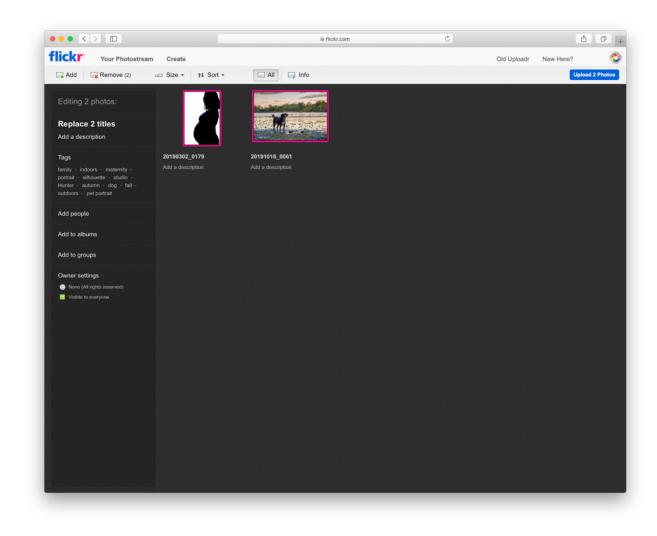

- 1. Either navigate to your pictures, or you can drag from a directory.
- 2. Notice that only one of the images you are uploading are selected, with the pink outline.
- 3. Now notice that ALL images are selected
- 4. Click "Add to albums", then select the desired album.

- 1. Either navigate to your pictures, or you can drag from a directory.
- 2. Notice that only one of the images you are uploading are selected, with the pink outline.
- 3. Now notice that ALL images are selected
- 4. Click "Add to albums", then select the desired album.
- 5. Notice the green check mark next to each album in which the selected images will be uploaded.

- 1. Either navigate to your pictures, or you can drag from a directory.
- 2. Notice that only one of the images you are uploading are selected, with the pink outline.
- 3. Now notice that ALL images are selected
- 4. Click "Add to albums", then select the desired album.
- 5. Notice the green check mark next to each album in which the selected images will be uploaded.
- 6. You can set the title and description individually, or select multiple and change for all. Also notice that the album icon is in the left navbar.