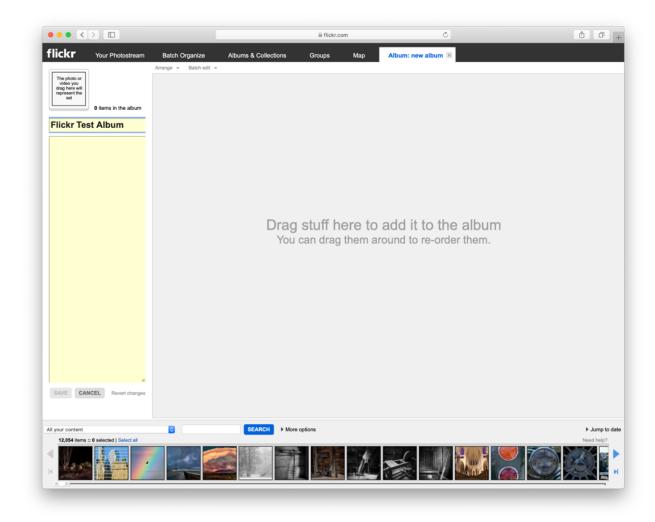

## CREATING A NEW ALBUM, 1

1. Give it a name

## CREATING A NEW ALBUM, 1

- 1. Give it a name
- 2. Choose pictures from the photo stream to add to the album. Now the "Save" button is ready.