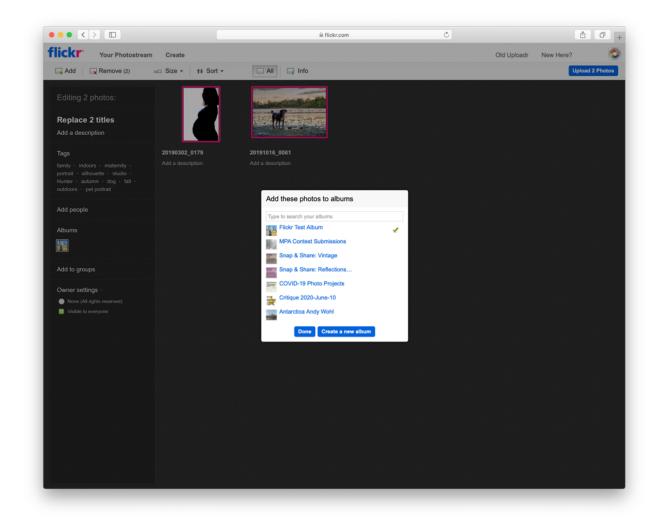

- 1. Either navigate to your pictures, or you can drag from a directory.
- 2. Notice that only one of the images you are uploading are selected, with the pink outline.
- 3. Now notice that ALL images are selected
- 4. Click "Add to albums", then select the desired album.

- 1. Either navigate to your pictures, or you can drag from a directory.
- 2. Notice that only one of the images you are uploading are selected, with the pink outline.
- 3. Now notice that ALL images are selected
- 4. Click "Add to albums", then select the desired album.
- 5. Notice the green check mark next to each album in which the selected images will be uploaded.