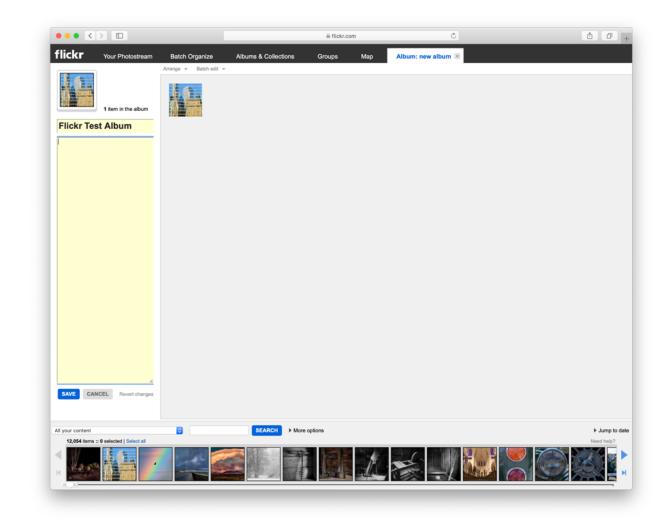

## CREATING A NEW ALBUM, 1

- 1. Give it a name
- 2. Choose pictures from the photo stream to add to the album. Now the "Save" button is ready.