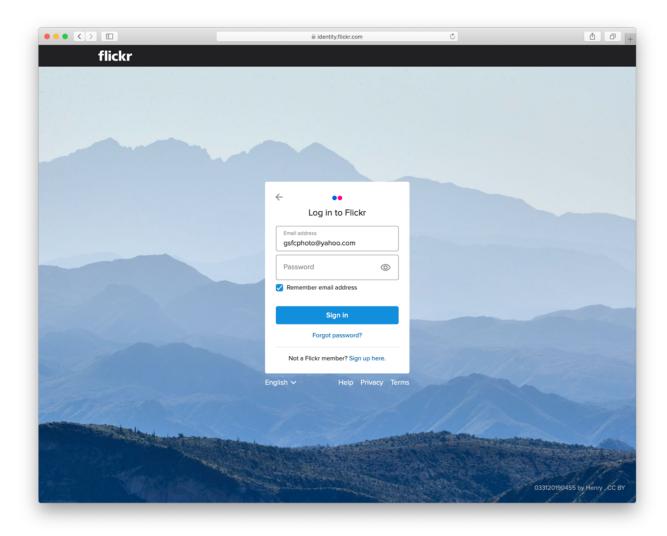

#### LOGGING INTO FLICKR

Use the Goddard Photo Club account information to log in.