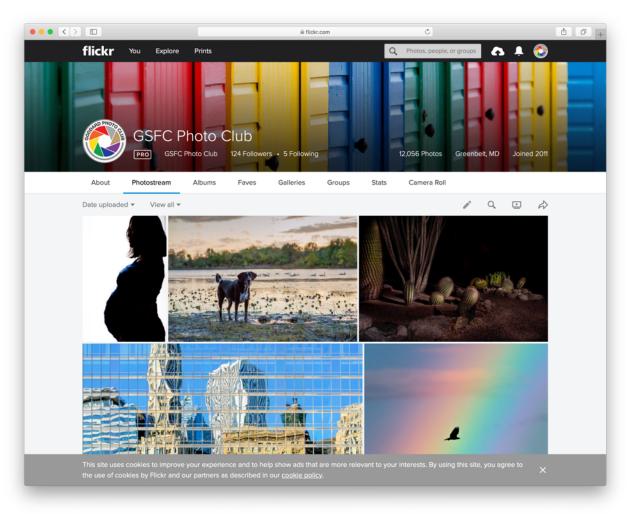

Your newly uploaded images are now in the Photostream. ALL uploaded images make it to the Photostream, regardless of being uploaded into an album.

Clicking on a image will show you if it is in an album.