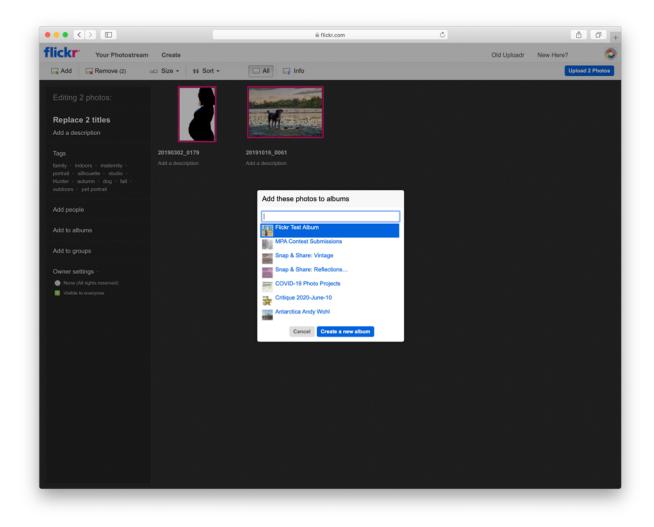

# CREATING A NEW ALBUM, 2

Click the button to upload images, and can create a new album in that dialog

1. Either navigate to your pictures, or you can drag from a directory.

- 1. Either navigate to your pictures, or you can drag from a directory.
- 2. Notice that only one of the images you are uploading are selected, with the pink outline.

- 1. Either navigate to your pictures, or you can drag from a directory.
- 2. Notice that only one of the images you are uploading are selected, with the pink outline.
- 3. Now notice that ALL images are selected

- 1. Either navigate to your pictures, or you can drag from a directory.
- 2. Notice that only one of the images you are uploading are selected, with the pink outline.
- 3. Now notice that ALL images are selected
- 4. Click "Add to albums", then select the desired album.